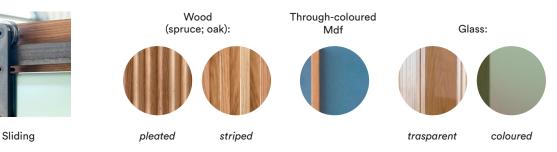

#### Typologies and materials

The doors are made of wood or glass, and are available in the sliding or swing door version.

Sizes and heights can be made-to-measure, and doors can comprise one or more leaves.

#### www.nodoo.it

Top left door with swing leaf and pleated effect, to the side a striped sliding door and brickwork; above a detail of a through-coloured Mdf table; below details of the opening systems.