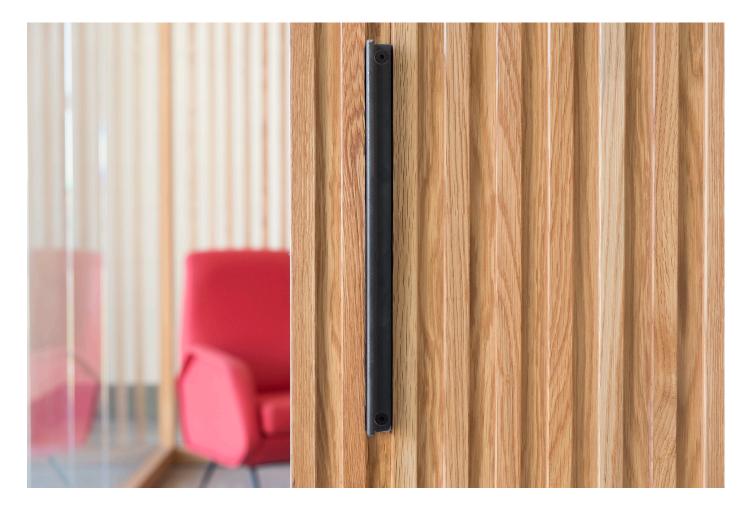

#### Typologies and materials

The doors are made of wood or glass, and are available in the sliding or swing door version.

Sizes and heights can be made-to-measure, and doors can comprise one or more leaves.

They can also be used independently from their original wall frame and fitted

into brick or plasterboard walls without the need for a frame. There are two sliding systems.

The first one completely disappears and is fitted with steel trolleys and Teflon wheels on an extruded aluminium guide all of which is hidden by wooden profiles, while the second kind, which does not disappear completely, is fitted with a handcrafted natural black iron track and steel wheels.

#### www.nodoo.it

Top left door with swing leaf and pleated effect, to the side a striped sliding door and brickwork; above a detail of a through-coloured Mdf table; below details of the opening systems.