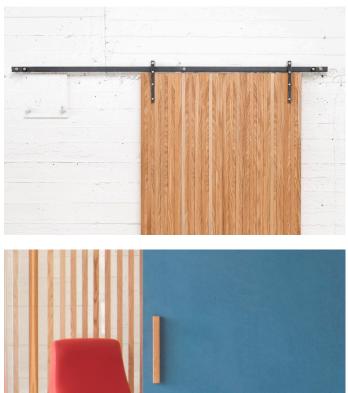

#### Typologies and materials

The doors are made of wood or glass, and are available in the sliding or swing door version.

Sizes and heights can be made-to-measure, and doors can comprise one or more leaves.

They can also be used independently from their original wall frame and fitted

into brick or plasterboard walls without the need for a frame. There are two sliding systems.

The first one completely disappears and is fitted with steel trolleys and Teflon wheels on an extruded aluminium guide all of which is hidden by wooden profiles, while the second kind, which does not disappear completely, is fitted with a handcrafted natural black iron track and steel wheels.

#### www.nodoo.it

Top left door with swing leaf and pleated effect, to the side a striped sliding door and brickwork; above a detail of a through-coloured Mdf table; below details of the opening systems.