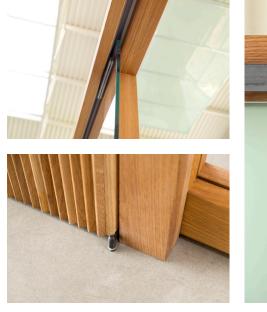

They can also be used independently from their original wall frame and fitted

into brick or plasterboard walls without the need for a frame. There are two sliding systems.

The first one completely disappears and is fitted with steel trolleys and Teflon wheels on an extruded aluminium guide all of which is hidden by wooden profiles, while the second kind, which does not disappear completely, is fitted with a handcrafted natural black iron track and steel wheels.

#### www.nodoo.it

Top left door with swing leaf and pleated effect, to the side a striped sliding door and brickwork; above a detail of a through-coloured Mdf table; below details of the opening systems.