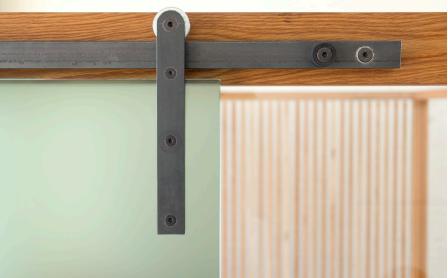

They can also be used independently from their original wall frame and fitted

into brick or plasterboard walls without the need for a frame. There are two sliding systems.

The first one completely disappears and is fitted with steel trolleys and Teflon wheels on an extruded aluminium guide all of which is hidden by wooden profiles, while the second kind, which does not disappear completely, is fitted with a handcrafted natural black iron track and steel wheels.

#### www.nodoo.it

Top left door with swing leaf and pleated effect, to the side a striped sliding door and brickwork; above a detail of a through-coloured Mdf table; below details of the opening systems.