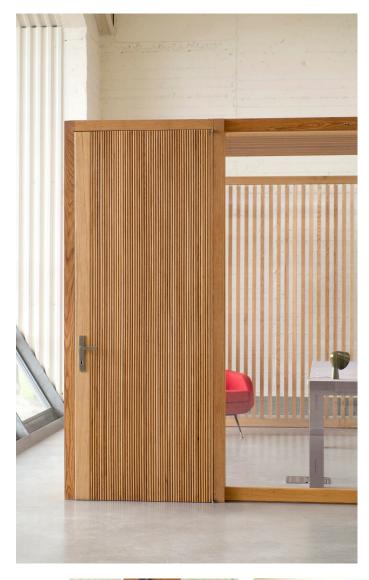

#### Kinds

Swing leaf

#### Typologies and materials

The doors are made of wood or glass, and are available in the sliding or swing door version.

Sizes and heights can be made-to-measure, and doors can comprise one or more leaves.

#### www.nodoo.it

Top left door with swing leaf and pleated effect, to the side a striped sliding door and brickwork; above a detail of a through-coloured Mdf table; below details of the opening systems.